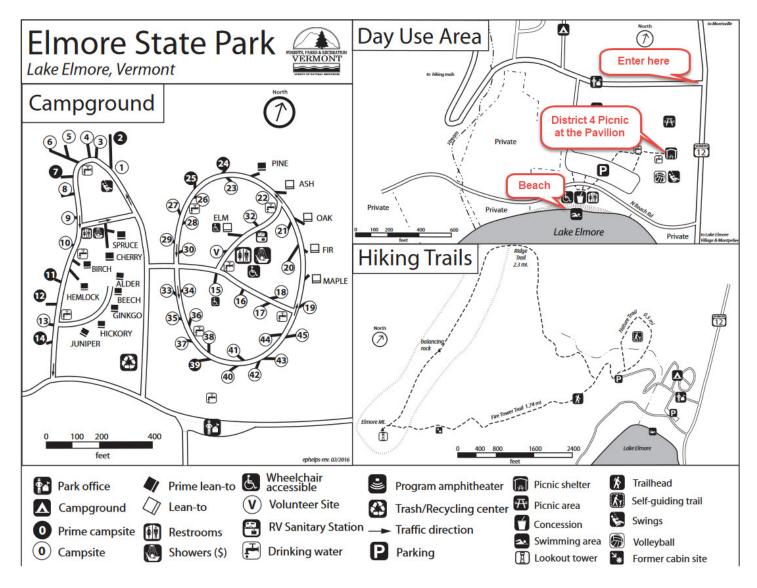

## **District 4 Sober Picnic**

**Lake Elmore State Park Pavilion** 

Lake Elmore, VT Sunday, August 28th 10:00am – 4:00pm Lake Elmore State Park Entry Fee \$4

Bring your own meat for grilling or vegetable

Coffee, grills and charcoal will be provided

Live Music from 12 - 2pm Share a game, bring an instrument, wear a smile & some sunscreen

Meeting at 3:00pm

This is a family friendly event and all are welcome to attend. Pets are not allowed at the Pavilion or Beach. Check the park website for more information on pets. Entry to the park (\$4) includes access to the beach area.

## For more information, email Dist4Events@gmail.com