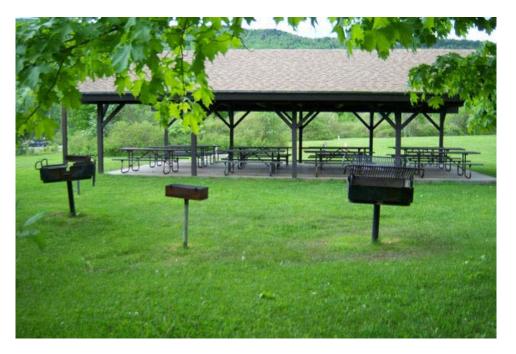

## **District 4 Sober Picnic**

**Lake Elmore State Park Pavilion** 

Lake Elmore, VT Sunday, August 28th 10:00am – 4:00pm Lake Elmore State Park Entry Fee \$4

Bring your own meat for grilling or vegetable

Coffee, grills and charcoal will be provided

Live Music from 12 - 2pm Share a game, bring an instrument, wear a smile & some sunscreen

Meeting at 3:00pm

This is a family friendly event and all are welcome to attend. Pets are not allowed at the Pavilion or Beach. Check the park website for more information on pets. Entry to the park (\$4) includes access to the beach area.